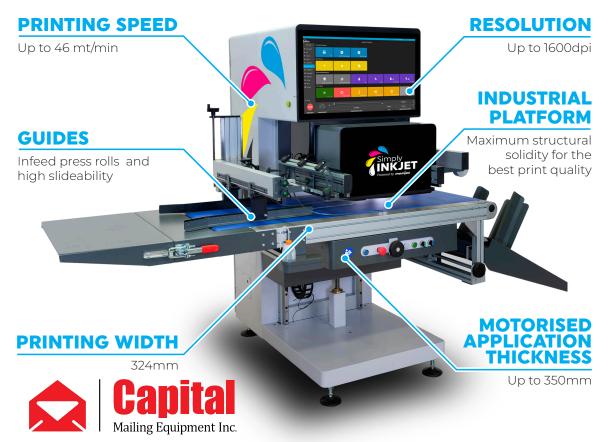

| TECHNOLOGY           | SINGLE-PASS INKJET  |
|----------------------|---------------------|
| HEADS                | мемјет              |
| PRINT SPEED (MAX)    | 46 MT/MIN           |
| PRINTING WIDTH (MAX) | 324MM               |
| RESOLUTION (MAX)     | 1600DPI             |
| MEDIUM WIDTH (MAX)   | OVER 950 MM         |
| AVERAGE HEIGHT (MAX) | 350MM               |
| SUBSTRATE            | ABSORBENT MATERIALS |

| INTERFACE               | 32" TOUCHSCREEN                                                               |
|-------------------------|-------------------------------------------------------------------------------|
| RIP PRO                 | INCLUDED                                                                      |
| DIMENSIONS (MM)         | 2930X1400X1900 (H)                                                            |
| WEIGHT (KG)             | 580                                                                           |
| POWER CONSUMPTION (MAX) | 3KW                                                                           |
| POWER SUPPLY            | 230V AC -50HZ                                                                 |
| OPERATING CONDITIONS    | TEMPERATURE FROM 15° TO 30° AND HUMIDITY<br>FROM 20% TO 80% (NO CONDENSATION) |