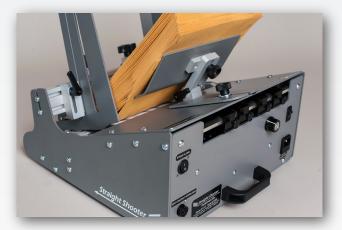

Buckle Separation<sup>™</sup>, another Straight Shooter innovation, easily separates documents without the jams common with traditional feeders. The R-12 comes with **multiple** independently adjustable separators... **Versatility!** 