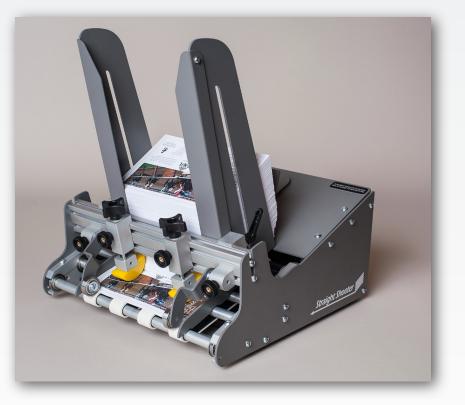

## **R-12 HIGH SPEED CONTINUOUS FEEDER**

From Straight Shooter, the company that brought real innovation to friction feeding comes the all new R-12 high speed friction feeder! The versatile R-12 comes with all the features our feeders are known for, including:

# GET THE MOST OUT OF YOUR PRODUCTION EQUIPMENT!

Straight Shooter feeders are designed to take the hassle out of feeding. In today's competitive marketplace, you need a feeder that you can count on to run whatever comes your way. The R-12 delivers!

The innovative R-12 offers simple setup, versatility, and reliability in a convenient package. The R-12 easily handles up to 12" wide stock at speeds up to 30,000 pieces per hour!

Our exclusive new rear belt guides make repositioning the feed belts easier than ever! Even adjust them while running your job!