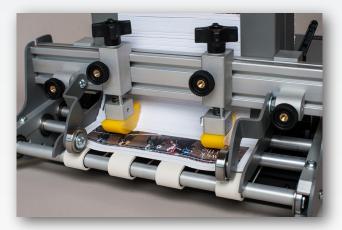

### • BUCKLE SEPARATION™

- REPOSITIONABLE FEED BELTS
- STRAIGHT FEEDING AND
- 5 MINUTE BELT CHANGES

Straight Shooter introduced easily repositionable belts to the industry years ago. Now we've made it even easier with our new rear belt guide positioners! The belt positions can now be adjusted even while running your job!

The innovative R-12 offers simple setup, versatility, and reliability in a convenient package. The R-12 easily handles up to 12" wide stock at speeds up to 30,000 pieces per hour!

Our exclusive new rear belt guides make repositioning the feed belts easier than ever! Even adjust them while running your job!

Buckle Separation<sup>™</sup>, another Straight Shooter innovation, easily separates documents without the jams common with traditional feeders. The R-12 comes with **multiple** independently adjustable separators... **Versatility!** 