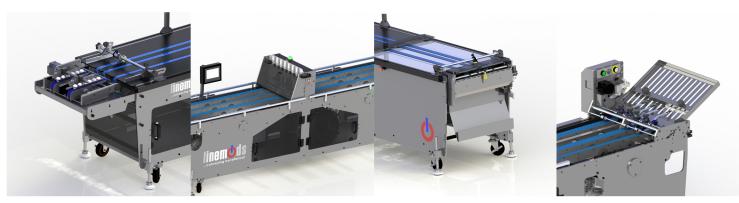

## Stealth 207

#### 7' Premium Inkjet / Dryer Base Split Base with High-Temp Dryer Extension

### **Quality Without Compromise**

Linemods Premium Inkjet - Quality without compromise, from the innovative vacuum system to the powder coated aluminum frames. Perform quick, easy setups – Linemods "Stealth" systems incorporate our patented "I Series" transport design.

### System Design & Details:

All Linemods "Stealth" units are performance engineered to deliver an optimum supply of vacuum without stalling conveyor or stressing pump – We use regenerative turbine vacuum system with pressure sensors to precisely control the vacuum pressure – Linemods offers the most innovative, high performance vacuum conveyor systems available.

#### Feature attributes:

- > Touch-screen HMI
- > 2 year warranty
- > Simple electrical/drive components
- > Minimal tools needed to perform most set-ups/changeovers
- > Vacuum belt construction is of a friction resistant backer, perforated for vacuum integration – Timing belts provide skew free operation on the inkjet section
- Component design All pivot points have bearings, all components designed to last