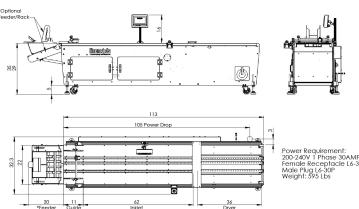

# Stealth 209

9' Premium Inkjet / Dryer Base Split Base with High-Temp Dryer Extension