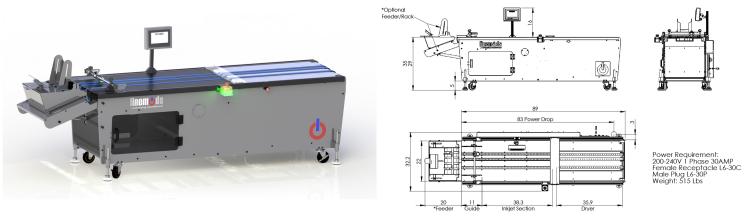

### High Performance Inkjet Bases and Packaging Equipment



## Stealth 207

#### 7' Premium Inkjet / Dryer Base Split Base with High-Temp Dryer Extension



# Stealth 209

9' Premium Inkjet / Dryer Base Split Base with High-Temp Dryer Extension





#### Accessories



Alignment Table

Rota-Flip

Down Divert

### **Quality Without Compromise**

Linemods Premium Inkjet - Quality without compromise, from the innovative vacuum system to the powder coated aluminum frames. Perform quick, easy setups – Linemods "Stealth" systems incorporate our patented "I Series" transport design.

### System Design & Details:

All Linemods "Stealth" units are performance engineered to deliver an optimum supply of vacuum without stalling conveyor or stressing pump – We use regenerative turbine vacuum system with pressure sensors to precisely control the vacuum pressure – Linemods offers the most innovative, high performance vacuum conveyor systems available.

###