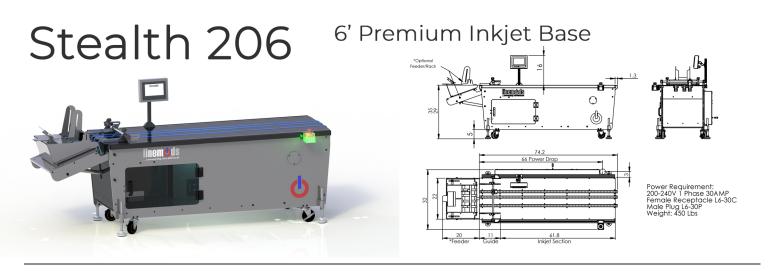

#### **Product Capacity**

Width: 2" - 21" (53cm)

Speed:

600 (183m) or optional 1000 (305m) LFPM

Product thickness range: .05mm - 13mm Product width range: 2" - 21" Electrical: 200-240v 1 Ph / 30amps