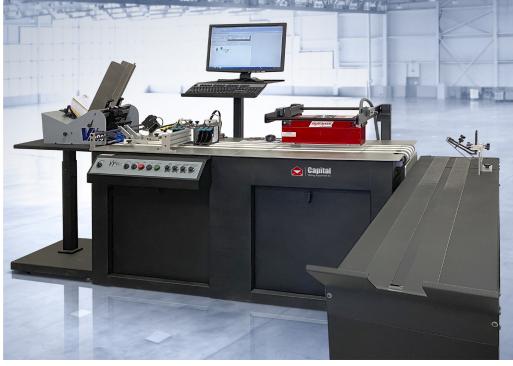

#### **OVERVIEW**

The CME Classic HP Inkjet Addressing System is our most popular and affordable Production Inkjet Printing System for the mailing industry using HP print head thermal technology. Offering you a Turn-Key solution from the feeder to the conveyor with the ability to address mail, envelopes, or packaging with production quality at high speeds. Customize your new system to maximize your production/budget.

### STANDARD FEATURES

- ♦ (3)" Inches of HP Thermal Inkjet Print \* optional print widths are available
- ◆ Windows 10 Computer and / WYSIWYG layout software
- ◆ Friction Feeder
- ◆ Inkjet Transport
- ◆ IR Dryer
- ◆ Conveyor 10' Ft.
- ◆ On-site Installation and Training

## **Dimensions**

90"L x 24"W x 33-36"H