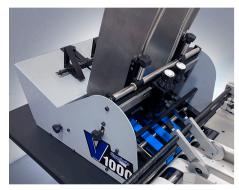

#### **OVERVIEW**

The CME Classic HP Inkjet Addressing System is our most popular and affordable Production Inkjet Printing System for the mailing industry using HP print head thermal technology. Offering you a Turn-Key solution from the feeder to the conveyor with the ability to address mail, envelopes, or packaging with production quality at high speeds. Customize your new system to maximize your production/budget.

### STANDARD FEATURES

- ♦ (3)" Inches of HP Thermal Inkjet Print \* optional print widths are available
- ◆ Windows 10 Computer and / WYSIWYG layout software
- ◆ Friction Feeder
- ◆ Inkjet Transport
- ◆ IR Dryer
- ◆ Conveyor 10' Ft.
- ◆ On-site Installation and Training